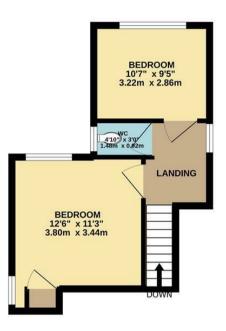

Own front door • Hallway with storage cupboard and access to large cellar • New kitchen • New bathroom • Reception • Large second reception/bedroom opening to a conservatory • Two double bedrooms on ground floor • Second floor offers two further double bedrooms and a separate w.c • Electric heating • Good size rear garden.

## Enfield Council band E

GROUND FLOOR 1ST FLOOR

TOTAL FLOOR AREA: 1453sq.ft. (135.0 sq.m.) approx.

Whilst every attempt has been made to ensure the accuracy of the floorplan contained here, measurements of doors, windows, rooms and any other terms are approximate and no responsibility is taken for any error, omission or mis-statement. This plan is for illustrative purposes only and should be used as such by any prospective purchaser. The services, systems and appliances shown have not been tested and no guarantee as to their operability or efficiency can be given.