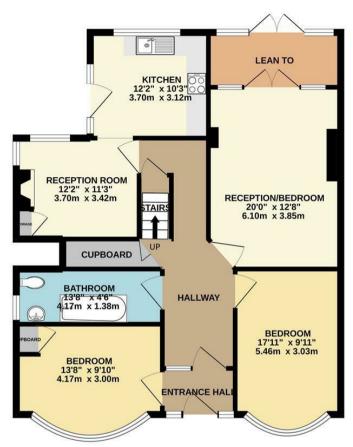

Own front door • Hallway with storage cupboard and access to large cellar • New kitchen • New bathroom • Reception • Large second reception/bedroom opening to a conservatory • Two double bedrooms on ground floor • Second floor offers two further double bedrooms and a separate w.c • Electric heating • Good size rear garden.

## Enfield Council band E

GROUND FLOOR 1ST FLOOR

TOTAL FLOOR AREA: 1453sq.ft. (135.0 sq.m.) approx.

Whilst every attempt has been made to ensure the accuracy of the floorplan contained here, measurements of doors, windows, rooms and any other terms are approximate and no responsibility is taken for any error, omission or mis-statement. This plan is for illustrative purposes only and should be used as such by any prospective purchaser. The services, systems and appliances shown have not been tested and no guarantee as to their operability or efficiency can be given.